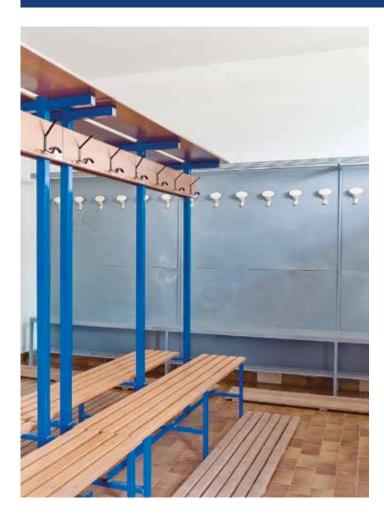

#### Areas of Use

- Disinfection of floors, walls, waste bins, toilets, changing rooms
- Post-cleaning treatment for regular or specific use